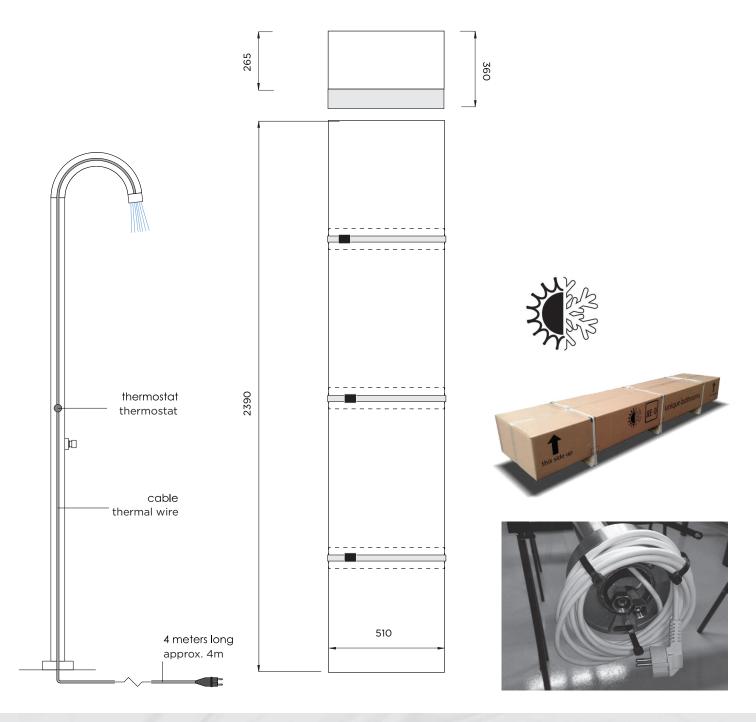

Article code:

001-0365

Supplycable: 3 x 0,75mm2, cable-length approx. 4m with standard European moulded plug, capacity 22W/m at 230V a.c.

Build-in Thermostat with auto-switch on/off at 3°C.

Guaranteed frost-free at temp. as low as minus 30°C.

For connection-details see model-specific technical specifications

Dimension package:

L 239 x W 51 x H 36/26,5 cm

| Net. weight JEE-O original: | 12.2 kg |
|-----------------------------|---------|
| Net. weight JEE-O fatline:  | 16.5 kg |
| Net. weight JEE-O pure:     | 12.5 kg |
| Net. weight JEE-O soho:     | 17.5 kg |

Package weight:

7 year warranty – The general conditions can be found on our website: www.jee-o.com/downloads

10 kg

NEN-EN-IEC 60335-1:2012 NEN-EN-IEC 60335-2-105:2005

NEN 5509:1998 nl

JEE-O 365 all weather - frost free specifications | July 2021